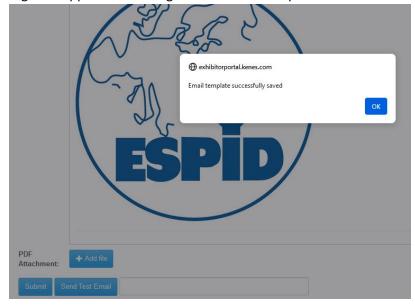

## FINALIZING SET-UP

Once you've finalized the template, click the "Submit" button at the bottom to save the template.

A pop-up message will appear confirming that the Email template was successfully saved: