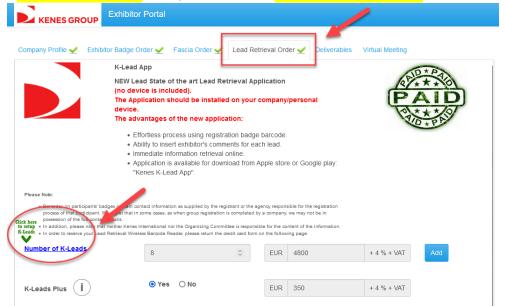

# K-LEAD PLUS SET-UP

In order to set-up the K-Lead Plus, please access *Kenes Exhibitor's Portal* at: <u>https://exhibitorportal.kenes.com</u> using your company access credentials. Under "Lead Retrieval Order" tab, please click on "Number of K-Leads" link, as shown below:

The K-Lead Plus setup is right below the K-Lead app Setup: