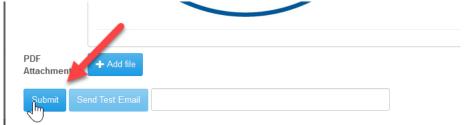

# PDF Attachment:

You have the choice to include one PDF file of your choosing. Please note that the maximum size limit for the PDF file is 10 MB.

## FINALIZING SET-UP

Once you've finalized the template, click the "Submit" button at the bottom to save the template.

A pop-up message will appear confirming that the Email template was successfully saved:

After submission, you have the option to send a test email: